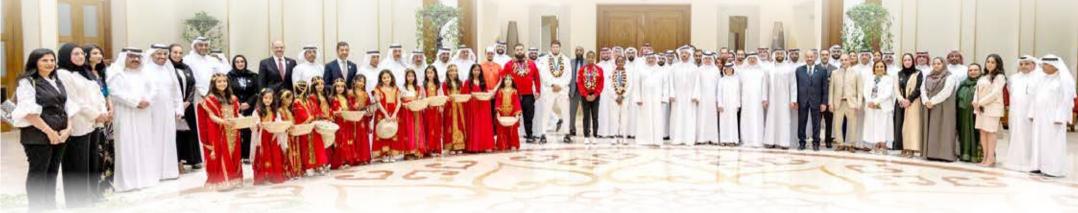

# A Nation's Joy: Royal Homecoming

HRH CP & PM leads the Kingdom in welcoming Olympic heroes

HRH Prince Salman welcomes His Highness Shaikh Khalid bin Hamad Al Khalifa and Bahrain athletes, including the Olympic medal winners upon their return to the Kingdom

HRH the Crown Prince and Prime Minister's remarks came and President of the Bahrain during a special reception held Olympic Committee (BOC), and yesterday at Sakhir Airport, the Team Bahrain. where he welcomed His Highness Shaikh Khalid bin Hamad Al Khalifa, First Deputy Chairman of the Supreme Council ed Bahrain in Paris, include the for Youth and Sports, President winners of four Olympic medals of the General Sports Authority, - two golds, one silver, and one

From the heart: HRH CP &PM welcoming HH Shaikh Khalid bin Hamad Al Khalifa upon returning to Bahrain with the Olympic team