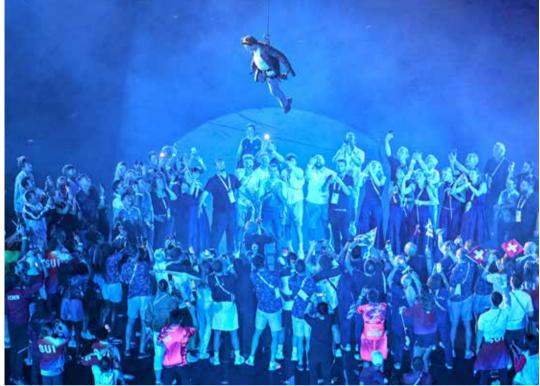

# A Nation's Joy: Royal Homecoming

HRH CP & PM leads the Kingdom in welcoming Olympic heroes

HRH Prince Salman welcomes His Highness Shaikh Khalid bin Hamad Al Khalifa and Bahrain athletes, including the Olympic medal winners upon their return to the Kingdom

HRH the Crown Prince and Prime Minister's remarks came and President of the Bahrain during a special reception held Olympic Committee (BOC), and yesterday at Sakhir Airport, the Team Bahrain. where he welcomed His Highness Shaikh Khalid bin Hamad Al Khalifa, First Deputy Chairman of the Supreme Council ed Bahrain in Paris, include the for Youth and Sports, President winners of four Olympic medals of the General Sports Authority, - two golds, one silver, and one

From the heart: HRH CP &PM welcoming HH Shaikh Khalid bin Hamad Al Khalifa upon returning to Bahrain with the Olympic team