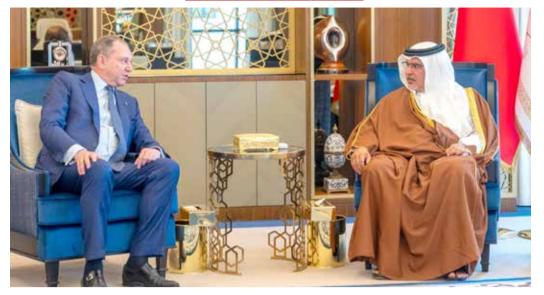

### **Bahrain-Italy ties**

His Royal Highness Prince Salman bin Hamad Al Khalifa, the Crown Prince and Prime Minister, yesterday received the newly appointed Ambassador of the Italian Republic to the Kingdom of Bahrain, His Excellency Andrea Catalano, at Gudaibiya Palace. HRH Prince Salman affirmed the strength of the longstanding Bahrain-Italy relationship, multisectoral collaboration and strategic partnerships, noting the Kingdom's commitment to further bilateral cooperation to meet mutual aspirations. HRH the Crown Prince and Prime Minister welcomed Ambassador Catalano to the Kingdom and wished him success in performing his diplomatic duties.