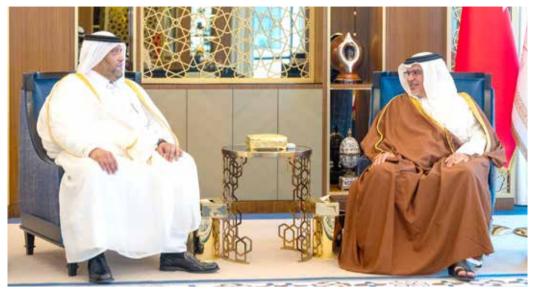

### **Bahrain-Oatar relations**

His Royal Highness Prince Salman bin Hamad Al Khalifa, the Crown Prince and Prime Minister, yesterday received the newly appointed Ambassador of the State of Qatar to the Kingdom of Bahrain, HE Sultan Ali Yousef Mohammed Al-Khater, at Gudaibiya Palace. HRH Prince Salman highlighted the support that the Bahrain-Qatar relationship receives from His Majesty King Hamad bin Isa Al Khalifa and Amir of the State of Qatar, His Highness Sheikh Tamim bin Hamad Al-Thani. HRH the Crown Prince and Prime Minister Ambassador Al-Khater to the Kingdom and wished him success in performing his diplomatic duties.

### **Bahrain-Italy ties**

His Royal Highness Prince Salman bin Hamad Al Khalifa, the Crown Prince and Prime Minister, yesterday received the newly appointed Ambassador of the Italian Republic to the Kingdom of Bahrain, His Excellency Andrea Catalano, at Gudaibiya Palace. HRH Prince Salman affirmed the strength of the longstanding Bahrain-Italy relationship, multisectoral collaboration and strategic partnerships, noting the Kingdom's commitment to further bilateral cooperation to meet mutual aspirations. HRH the Crown Prince and Prime Minister welcomed Ambassador Catalano to the Kingdom and wished him success in performing his diplomatic duties.