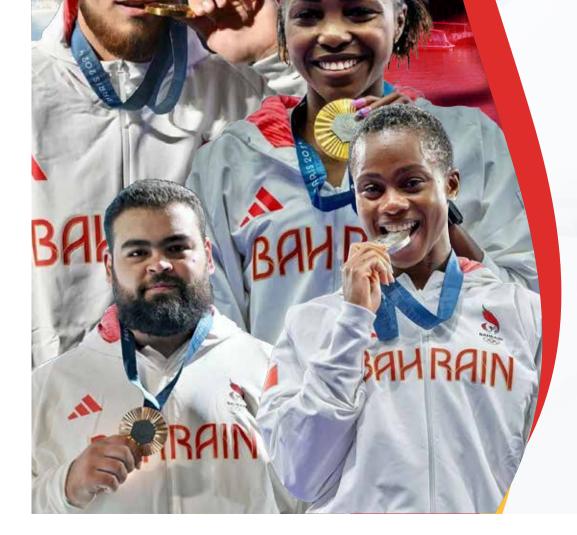

TDT | Manama

weightlifting, over 201 kg). The event was attended by His Excellency Shaikh Salman bin Khalifa Al Khalifa, Minister of Finance and National Economy, along with other senior officials. HRH Prince Salman congratulated the athletes on their historic success at the Paris Olympics, noting that the royal directives and vision for the sports sector are a powerful incentive for all Bahrainis to strive for excellence and continue elevating Bahraini sports.

### Athletes

The athletes who representbronze: Winfred Yavi (gold medal in the women's 3,000-meter steeplechase), Ahmed Tajuddin (gold medal in wrestling, 97 kg weight class), Salwa Eid Naser (silver medal in the women's 400-metre race) and Gor Minasyan (bronze medal in

### Shaikh Khalid bin Hamad Al Khalifa,

First deputy Chairman of the Supreme Council for Youth and Sports, Chairman of the General Sports Authority and President of the Bahrain Olympic Committee.

On the occasion of Bahrain's historic achievement at the Paris 2024 Olympics, where Bahrain won four medals, including two gold, one silver, and one bronze for the first time since its initial participation in the Los Angeles Olympics in 1984.