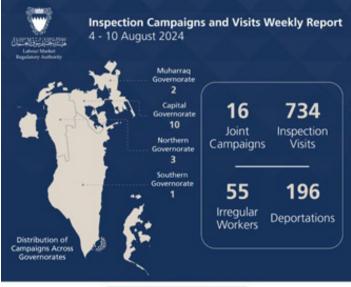

## Mahrai DAILY tribune 750 inspections in a week

### LMRA steps up campaigns to combat violations and ensure labour market's stability

### TDT | Manama

he Labour Market Regulatory Authority (LMRA) has conducted 750 inspection campaigns and visits between August 4th and 10th, 2024.

These efforts resulted in the apprehension of 55 workers for violating labour regulations and working illegally, while 196 individuals were deported during the same period.

The inspections revealed several violations of various laws, particularly the LMRA Law and the Bahrain Residence Law. Legal action has been taken against those found in breach of regulations, the LMRA stated in a statement.

Moreover, the LMRA carried out 734 inspections across various commercial establishments in all governorates. Additionally, 16 joint inspection campaigns were carried out, including 10 in the Capital Governorate, two in the Muharraq Governorate, three in the Northern Gover- norates, the General Directorate inspection campaigns across all norate, and one in the Southern of Execution of Judgments and governorates. Governorate.