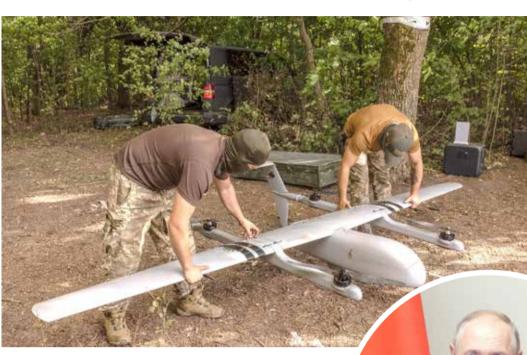

y to 'dislodge'** Ukraine as over 120,000 flee border

#### AFP | Moscow, Russia

resident Vladimir Putin ordered his army yesterday to "dislodge" Ukrainian troops who have entered Russian territory as authorities said over 120,000 people had been evacuated away from the fighting.

Kyiv launched a surprise offensive into Russia's western Kursk region last Tuesday, capturing over two dozen settlements in the most significant cross-border attack on Russian soil since World War II.

"One of the obvious goals of the enemy is to sow discord, strife, intimidate people, destroy the unity and cohesion of Russian society," Putin told a televised meeting with government officials.

tories," he said.



may have launched the assault to relieve pressure on its troops in other parts of the frontline.



"The main task is, of course, Ukrainian military drone operators of the 22nd Mechanized Brigade assemble for the defence ministry to dis- a Poseidon reconnaissance unmanned aerial vehicle on their position. in the lodge the enemy from our terri- Sumy region, near the border with Russia. Inset, putin

Some 121,000 people have 28 towns and villages, with fled the Kursk region since the the new front 40 kilometres start of the fighting, which has long, Smirnov said. killed at least 12 civilians and injured 121 more, regional gov- told AFP over the weekend ernor Alexei Smirnov told the that the operation was aimed meeting with Putin.

nounced on Monday they were after months of slow Russian widening their evacuation area advances across the frontline. to include Belovsky district, Putin said