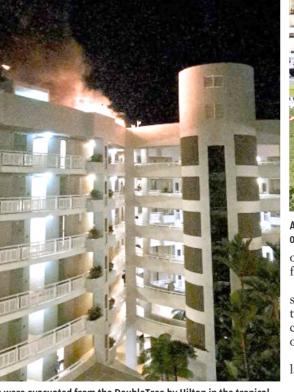

to the

building. It was a big bang." Police said the pilot, who was the sole passenger in the helicop-

ter, died at the scene. Two people who were staying in a room close to where the air-

for smoke inhalation.

'Madness. man'

"They just flew into that build- that. It smashed right in." ing," a female voice says in a video Queensland Ambulance supercraft crashed were hospitalised shared on social media that cap- visor Caitlin Denning said the airtured the aftermath.

Images showed a bright plume sirens blare in the background. planade and there was a second tricky at the time of the crash, flight" or if they "heard the heliof fire blazing on the hotel's roof. "Shivers. People were living in propeller located in the hotel pool with poor visibility and possibly copter prior to impact".



Hundreds of patrons were evacuated from the DoubleTree by Hilton in the tropical tourist hub of Cairnsa

craft's propellers had "dislodged". reau commissioner Angus Mitch- had "photos or video footage of "Madness, man," she adds as "One landed on the Cairns Es- ell said flying conditions were the aircraft at any phase of the

of a Hilton hotel in Cairns ire," she told local media. of the situation." ater in the morning. that offers a gateway to Australia's from the Australian Transport famed Great Barrier Reef. Safety Bureau have been dispatched to the crash site.

A piece of the helicopter lying on a roadside after a helicopter crashed into the roof on the bottom floor and it was on rain. "Our job now is to look at the "There were reports of it facts that we can gather over the

soundin